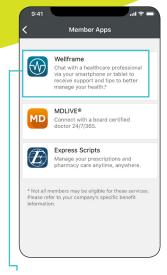

## Here's all you have to do:

2 Open your Univera Healthcare app and click the settings icon on the top right.

3 Click Member Apps from the settings menu.

4 Click Wellframe® and enter code "UNIVERA" to download.

## Health care experts and support at your fingertips

Once you download Wellframe®, you're ready to:

- Connect with and text our dedicated team of health care professionals at any time
- Create a personalized health plan and track progress
- · Receive daily tips, reminders, and videos
- Join programs within the app for additional support