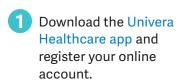

## Here's all you have to do:

2 Open your Univera Healthcare app and click the settings icon on the top right.

3 Click Member Apps from the settings menu.

4 Click Wellframe® and enter code "UNIVERA" to download.