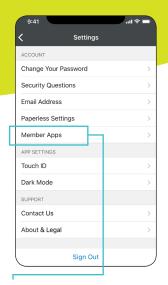

## Here's all you have to do:

2 Open your Univera Healthcare app and click the settings icon on the top right.

3 Click Member Apps from the settings menu.

4 Click Wellframe® and enter code "UNIVERA" to download.